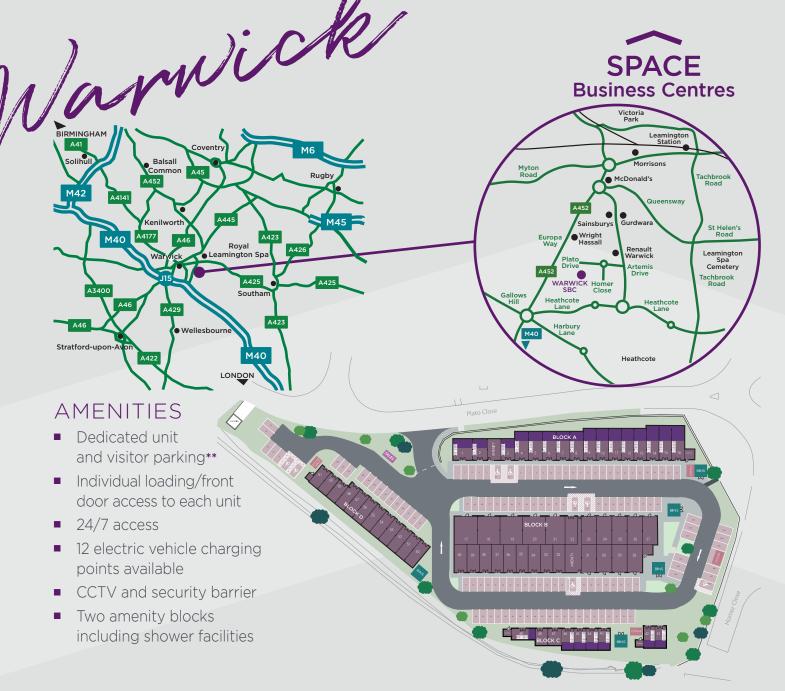

## **SBC Warwick**

Plato Close

Tachbrook Park

Warwick CV34 6YA

E spacebcwarwick@aclloyd.com

T 01926 458909

- \*The licence fee includes all service charges, security, cleaning, drainage and insurance (excludes: utility bills and business rates). Quoted rent is subject to availability.
- \*\*Unit specific with mezzanines, water supply, phase 3 electricity