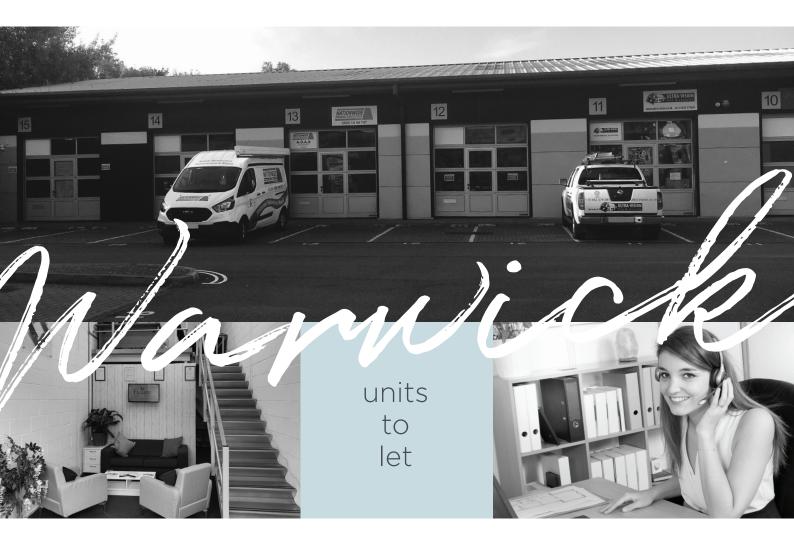

- Serviced business units for: industrial, warehouse, storage, office and project space
- 61 units from 285 to 840 sq ft
- Flexible monthly contracts
- Inclusive rent, from just £125 per week\*

SBC Warwick, Plato Close, Tackbrook Park, Warwick CV34 6YA

Our units are suitable for a variety of uses from industrial, workshop and short term projects to warehouse, storage and office space.

For further information, please contact us: